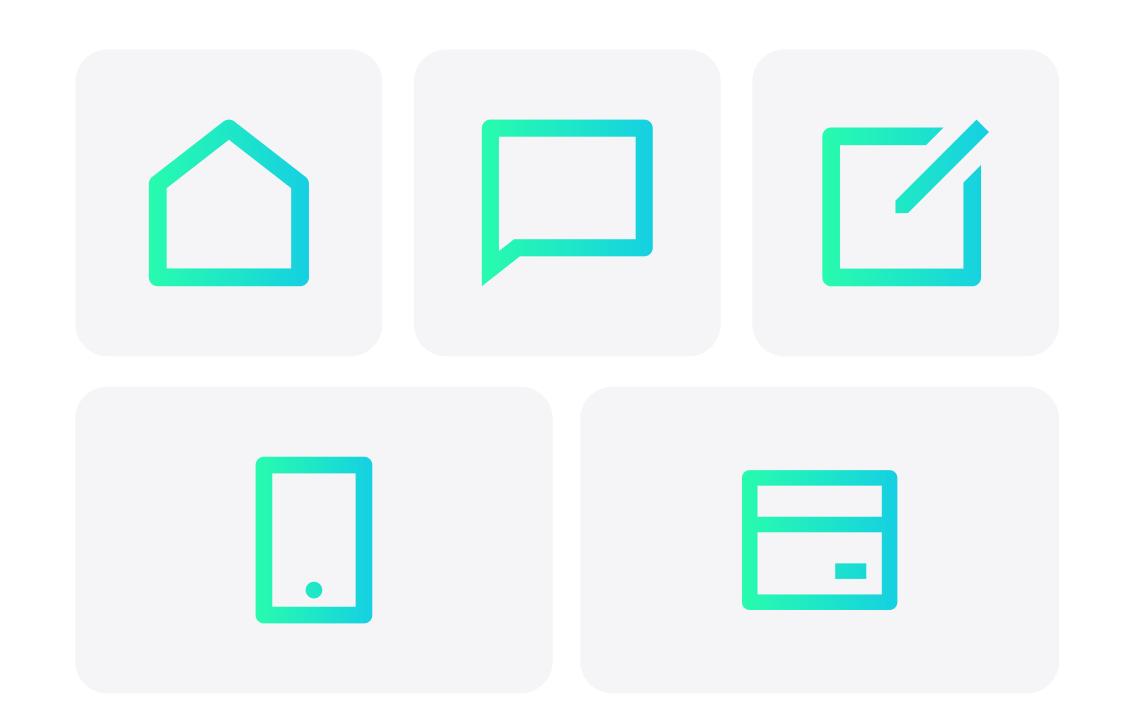

Icons shall be outline style

Icons are used across different brand touchpoints from marketing, websites to mobile apps.

The MESA icon library is **Remix Icons** 