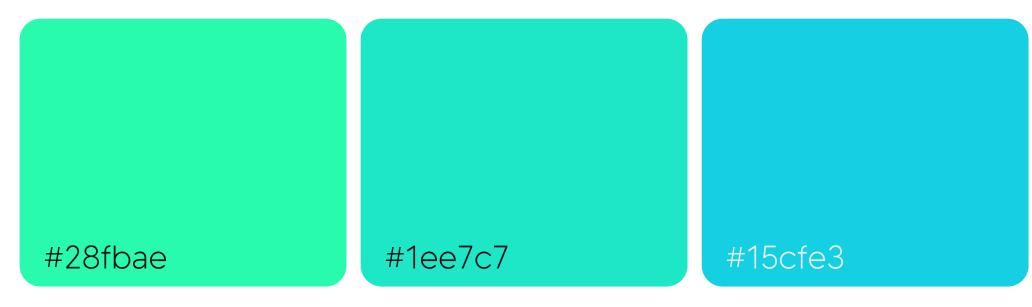

## Accent

Use these color proportions in any layout or collateral design. Text should always be set in light black (#1313131) or white.

Accent colors are to be used only when additional colours are required.