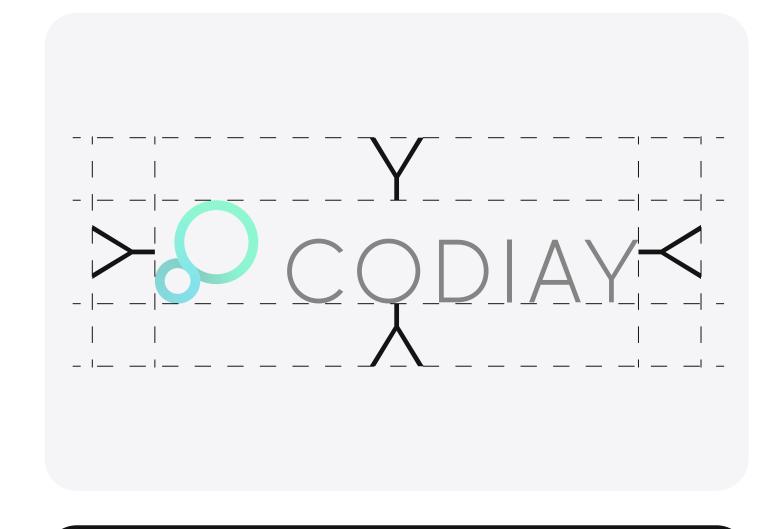

To ensure prominence and legibility, the logo is always surrounded by an area of clear space which remains free of other design elements, such as type and other logos. This is also the minimum distance the logotype can be placed from the edges of the page. The construction of the exclusion zone is based on the height of a single letter from the logo.

The minimum size is defined by the hight of the logo. To ensure maximum clarity the minimum size is 12mm (hight) when used for print and 35px (hight) when used for digital.

Logo